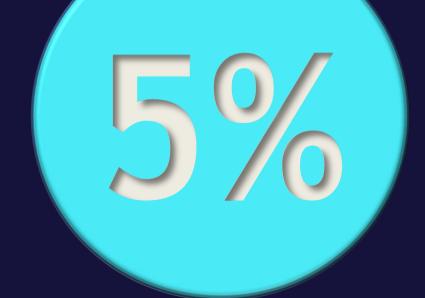

#### Level's 1 to 30

| LEVEL                | BONUS |
|----------------------|-------|
| 1 LEVEL              | 15 %  |
| 2 LEVEL              | 10 %  |
| 3 LEVEL TO 10 LEVEL  | 5 %   |
| 11 LEVEL TO 15 LEVEL | 3 %   |
| 16 LEVEL TO 20 LEVEL | 2%    |
| 21 LEVEL TO 30 LEVEL | 1%    |