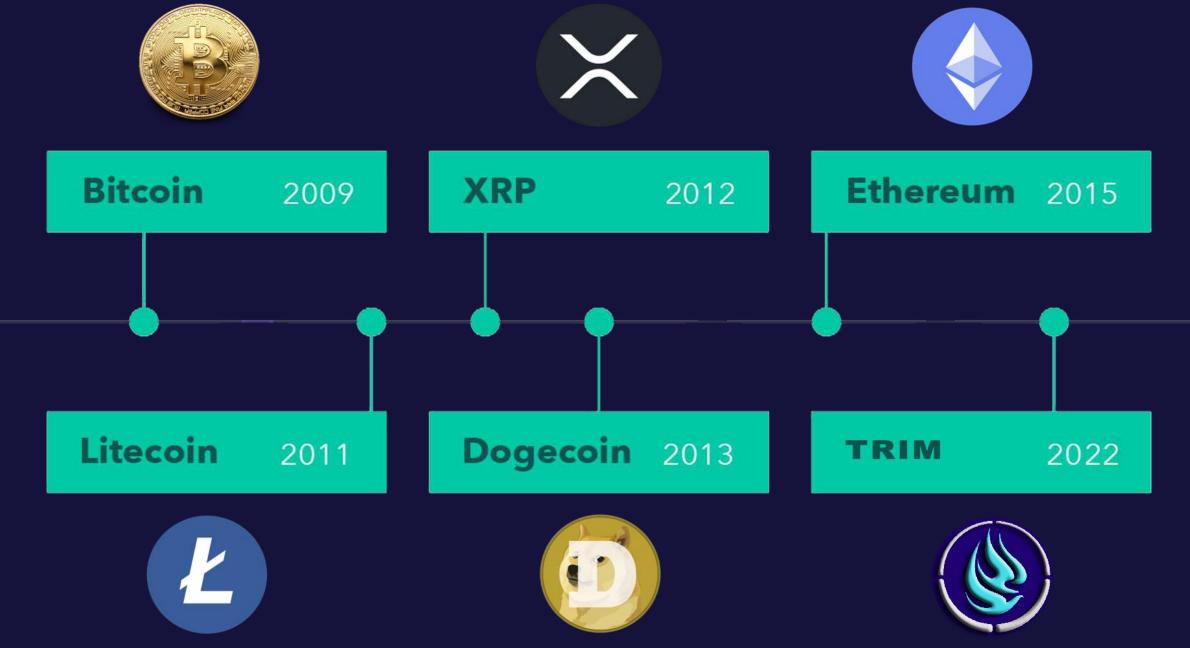

## TOKEN PRICE GROWTH

#### **COMMUNITY TOKEN**

TRIM Price growth is directly related to community<br/>growth. Company is continuously focussing on<br/>community development.

Listed with \$5 on one of the top 25 exchanges in the world Staking program and community development projects were well planned and executed by the company

Many future projects are in line in the Road map to escalate the Token's growth